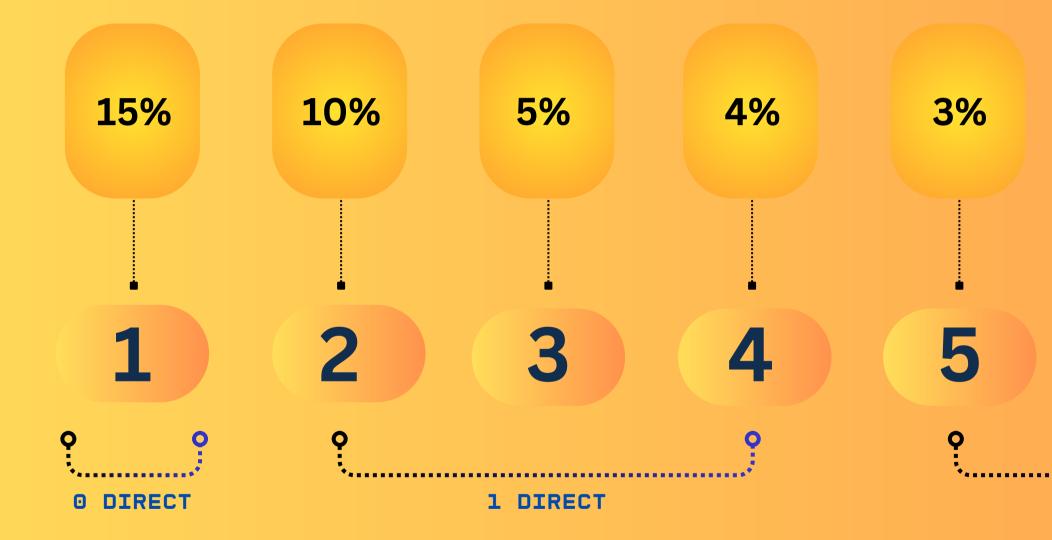

## LEVEL INCOME

### You will get income on daily basis from all 15 levels

To open all the levels, 4 directives are required.

10 directs in 15 days If you are getting package from or above then you will get 2% extra of company turnover