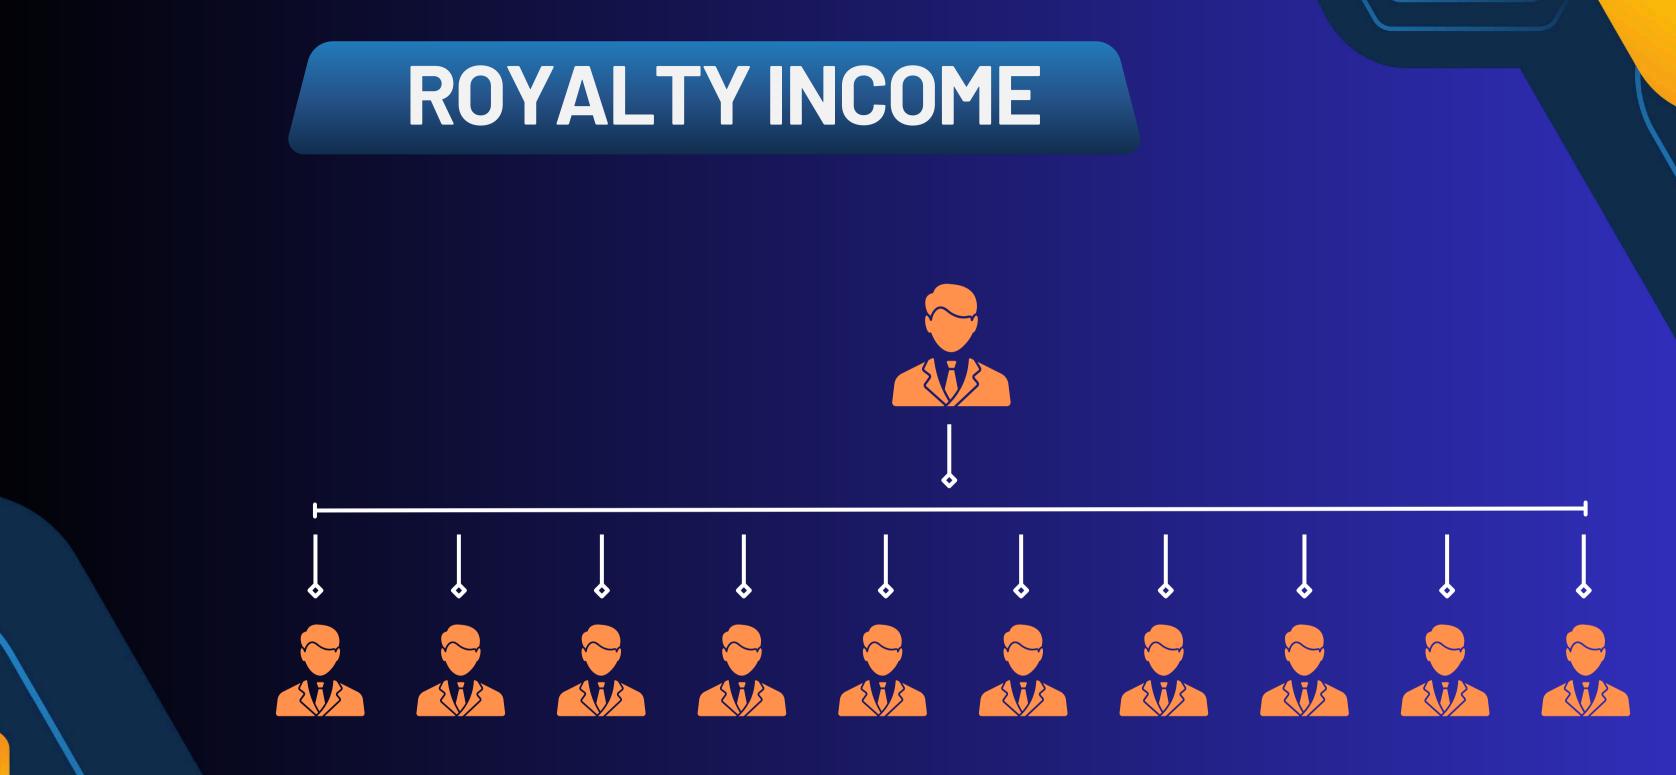

## TIPES OF INCOME

1. ROI INCOME 2. DIRECT INCOME **3. BOOSTER INCOME** 4. LEVEL INCOME 5. ROYALTY INCOME 6. REWARD INCOME