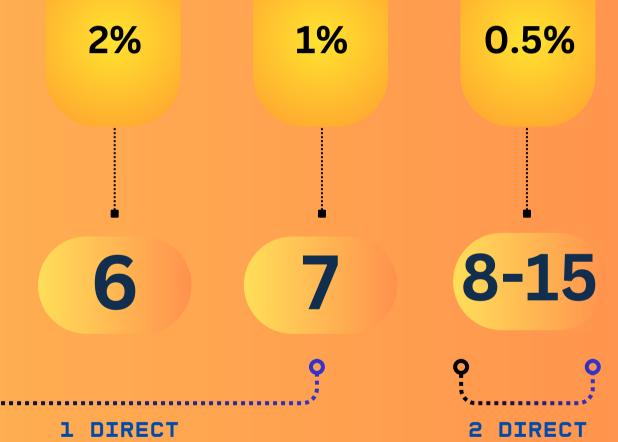

## LEVEL INCOME

### You will get income on daily basis from all 15 levels

To open all the levels, 4 directives are required.

10 directs in 15 days If you are getting package from or above then you will get 2% extra of company turnover