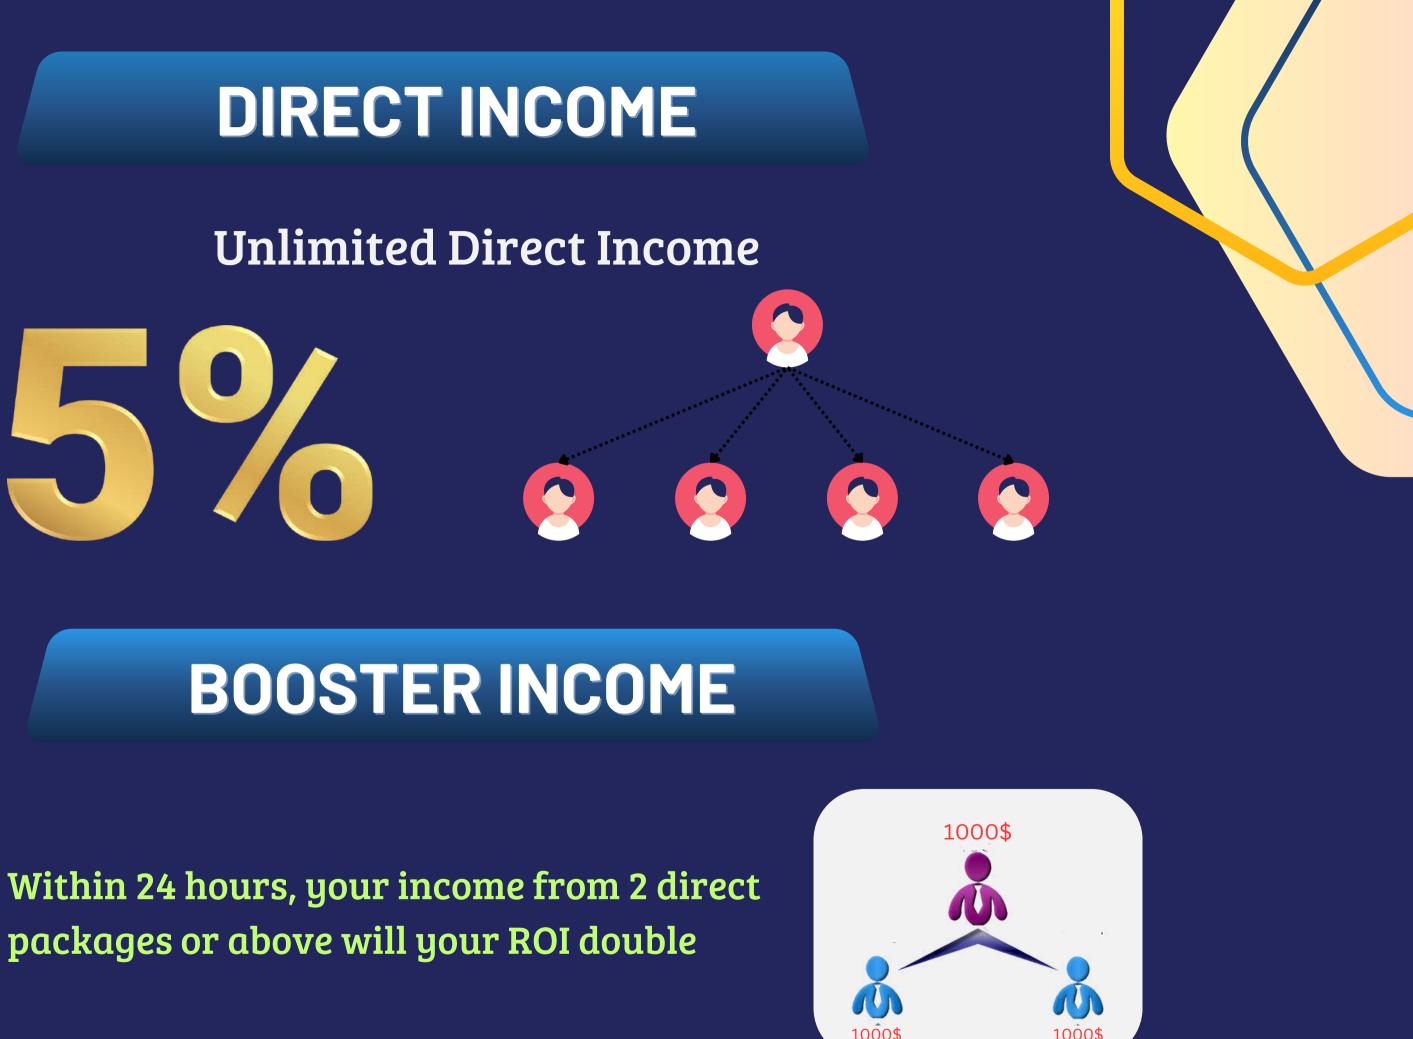

## TIPES OF INCOME

1. ROI INCOME 2. DIRECT INCOME **3. BOOSTER INCOME** 4. LEVEL INCOME 5. ROYALTY INCOME 6. REWARD INCOME

### You will get income on daily basis from all 15 levels

To open all the levels, 4 directives are required.

10 directs in 15 days If you are getting package from or above then you will get 2% extra of company turnover